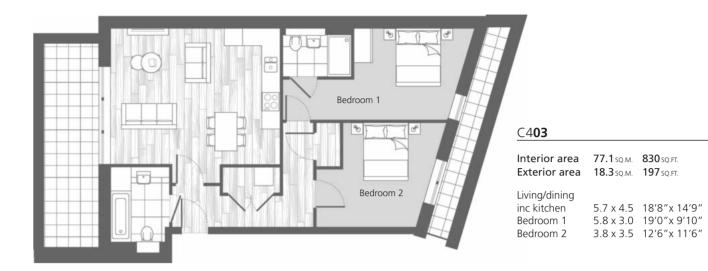

## 2 Bedroom apartments

| C4 <b>02</b>                                           |                                        |                                               |
|--------------------------------------------------------|----------------------------------------|-----------------------------------------------|
| Interior area<br>Exterior area                         | <b>61.8</b> sq.м.<br><b>34.7</b> sq.м. |                                               |
| Living/dining<br>inc kitchen<br>Bedroom 1<br>Bedroom 2 | 4.0 x 3.6                              | 26'7"x 13'5"<br>13'1"x 11'10"<br>10'6"x 8'10" |