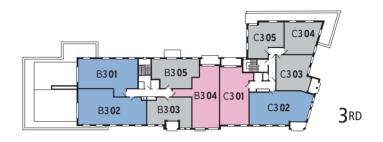

#### C1**01** C2**01** C3**01**

| Interior area<br>Exterior area                         |                                     | 788 sq.ft.<br>71 sq.ft.                         |
|--------------------------------------------------------|-------------------------------------|-------------------------------------------------|
| Living/dining<br>inc kitchen<br>Bedroom 1<br>Bedroom 2 | 5.8 x 5.2<br>3.5 x 4.0<br>3.0 x 4.6 | 19'0" x 17'0"<br>11'6" x 13'1"<br>9'10" x 15'1" |

B2**06** 

B1**03** 

| Interior area                                                       | <b>79.1</b> sq.м.                                | 851 sq.ft.                                                   |
|---------------------------------------------------------------------|--------------------------------------------------|--------------------------------------------------------------|
| Exterior area                                                       | <b>4.9</b> sq.м.                                 | 53 sq.ft.                                                    |
| Living/dining<br>inc kitchen<br>Bedroom 1<br>Bedroom 2<br>Bedroom 3 | 4.5 x 6.4<br>5.0 x 3.2<br>2.5 x 3.8<br>2.1 x 3.8 | 14'9"x 20'12"<br>16'5"x 10'6"<br>8'2"x 12'6"<br>6'11"x 12'6" |

## 3 Bedroom apartments

| B3 <b>02</b>                                                        |                                                  |                                                             |
|---------------------------------------------------------------------|--------------------------------------------------|-------------------------------------------------------------|
| Interior area<br>Exterior area                                      | <b>94.0</b> sq.м.<br><b>60.0</b> sq.м.           | 1012 sq.ft.<br>646 sq.ft.                                   |
| Living/dining<br>inc kitchen<br>Bedroom 1<br>Bedroom 2<br>Bedroom 3 | 5.1 x 7.4<br>5.0 x 4.0<br>2.9 x 4.0<br>2.4 x 4.0 | 16'9"x 24'3"<br>16'5"x 13'1"<br>9'6"x 13'1"<br>7'10"x 13'1" |