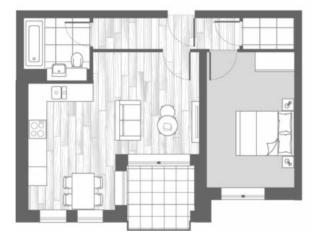

## INTERIORS ALIVE WITH SOPHISTICATED STYLE

| B3 <b>U3</b>                            |                                       |                                |
|-----------------------------------------|---------------------------------------|--------------------------------|
| Interior area<br>Exterior area          | <b>50.1</b> sq.м.<br><b>4.7</b> sq.м. | 540 sq.ft.<br>50 sq.ft.        |
| Living/dining<br>inc kitchen<br>Bedroom | 5.3 x 6.4<br>3.9 x 3.6                | 17'5"x 20'12"<br>12'9"x 11'10" |

B2**05** 

 Interior area
 50.0 sq.m.
 538 sq.Ft.

 Exterior area
 4.9 sq.M.
 53 sq.Ft.

 Living/dining inc kitchen
 5.7 x 5.3
 18'8"x 17'5"

 Bedroom
 2.9 x 4.5
 9'6"x 14'9"