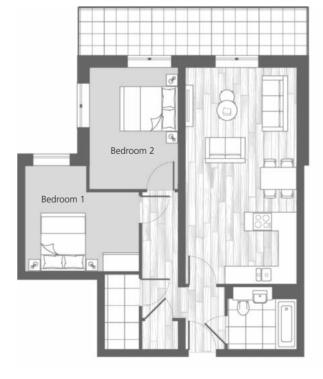

## EXAMPLE APARTMENT LAYOUTS

The apartment types shown are three of the most common styles and clearly portray the superb use of space and ergonomic design.

## 2 Bedroom apartments