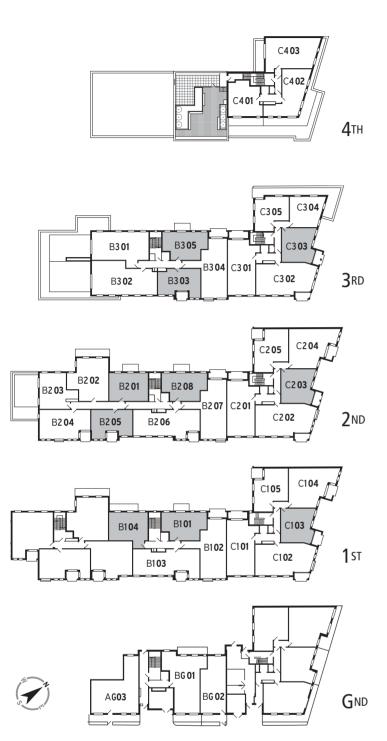

## EXAMPLE APARTMENT LAYOUTS

The apartment types shown are three of the most common styles and clearly portray the superb use of space and ergonomic design.

#### 1 BEDROOM

| B1 <b>01</b> | B2 <b>08</b> | B3 <b>05</b> |
|--------------|--------------|--------------|
|--------------|--------------|--------------|

| Interior area | 53.6 sq.m.       | 577 SQ.FT.       |
|---------------|------------------|------------------|
| Exterior area | <b>5.1</b> sq.m. | <b>55</b> SQ.FT. |

#### 2 BEDROOM

C1**01** C2**01** C3**01** 

Interior area 73.2 sq.m. 788 sq.ft. Exterior area 6.6 sq.m. 71 sq.FT.

#### 3 BEDROOM

#### C1**02** C2**02** C3**02**

| Interior area | 84.9 SQ.M. | 914         |
|---------------|------------|-------------|
| Exterior area | 5.0 sq.m.  | <b>54</b> s |