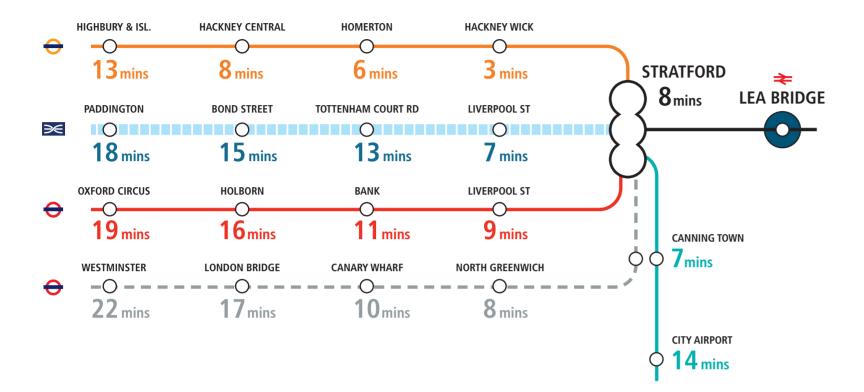

Stratford station will be an 8 minute hop from Lea Bridge, with its major multi-level interchange operating services across the Capital including Crossrail from 2019.

## LONDON'S BUSIEST

metropolitan transport interchange lies within 8 minutes rail travel

BANK

Bridge