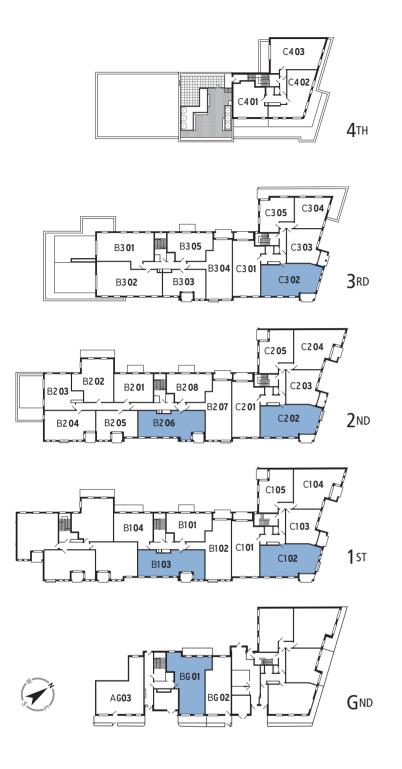

## EXAMPLE APARTMENT LAYOUTS

The apartment types shown are three of the most common styles and clearly portray the superb use of space and ergonomic design.