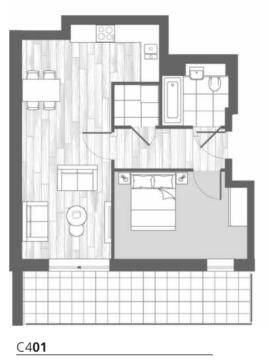

#### C1**01** C2**01** C3**01**

| Interior area<br>Exterior area                         |                                     | 788 sq.ft.<br>71 sq.ft.                         |
|--------------------------------------------------------|-------------------------------------|-------------------------------------------------|
| Living/dining<br>inc kitchen<br>Bedroom 1<br>Bedroom 2 | 5.8 x 5.2<br>3.5 x 4.0<br>3.0 x 4.6 | 19'0" x 17'0"<br>11'6" x 13'1"<br>9'10" x 15'1" |