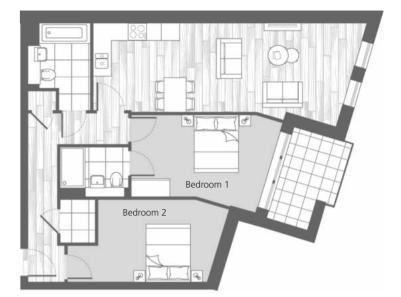

## EXAMPLE APARTMENT LAYOUTS

The apartment types shown are three of the most common styles and clearly portray the superb use of space and ergonomic design.

## 2 Bedroom apartments