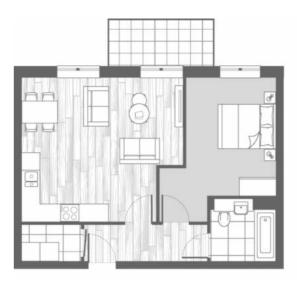

## INTERIORS ALIVE WITH SOPHISTICATED STYLE

| B3 <b>U3</b>                            |                                       |                                |
|-----------------------------------------|---------------------------------------|--------------------------------|
| Interior area<br>Exterior area          | <b>50.1</b> sq.м.<br><b>4.7</b> sq.м. | 540 sq.ft.<br>50 sq.ft.        |
| Living/dining<br>inc kitchen<br>Bedroom | 5.3 x 6.4<br>3.9 x 3.6                | 17'5"x 20'12"<br>12'9"x 11'10" |

B2**05** 

 Interior area
 50.0 sq.m.
 538 sq.Ft.

 Exterior area
 4.9 sq.M.
 53 sq.Ft.

 Living/dining inc kitchen
 5.7 x 5.3
 18'8"x 17'5"

 Bedroom
 2.9 x 4.5
 9'6"x 14'9"