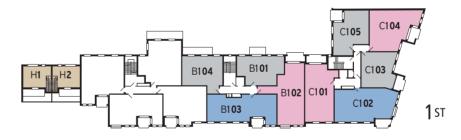

## EXAMPLE APARTMENT LAYOUTS

The apartment types shown are three of the most common styles and clearly portray the superb use of space and ergonomic design.

#### 1 BEDROOM

| B1 <b>01</b> | B2 <b>08</b> | B3 <b>05</b> |
|--------------|--------------|--------------|
|--------------|--------------|--------------|

| Interior area | 53.6 sq.m.       | 577 SQ.FT.       |
|---------------|------------------|------------------|
| Exterior area | <b>5.1</b> sq.m. | <b>55</b> SQ.FT. |

#### 2 BEDROOM

C1**01** C2**01** C3**01** 

Interior area 73.2 sq.m. 788 sq.ft. Exterior area 6.6 sq.m. 71 sq.FT.

#### 3 BEDROOM

#### C1**02** C2**02** C3**02**

| Interior area | 84.9 SQ.M. | 914         |
|---------------|------------|-------------|
| Exterior area | 5.0 sq.m.  | <b>54</b> s |