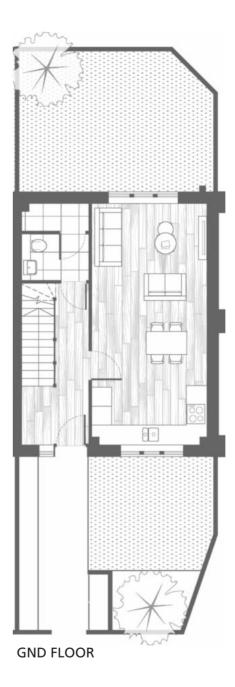

## 3 Bedroom executive town houses

Apartment plans are intended to be correct, precise details may vary. Room dimensions are approximate and should be used as a guide only. Total areas are accurate to within 5%.

#### HOUSE 2

| Interior area<br>Exterior area      | <b>113.7</b> sq.м.<br><b>70.8</b> sq.м. |                                            |
|-------------------------------------|-----------------------------------------|--------------------------------------------|
| Living/dining<br>inc kitchen        | 3.9 x 8.0                               | 12'10"x 26'3"                              |
| Bedroom 1<br>Bedroom 2<br>Bedroom 3 | 4.2 x 4.7<br>5.9 x 2.9<br>2.6 x 6.2     | 13'9"x 15'5"<br>19'4"x 9'6"<br>8'6"x 20'4" |