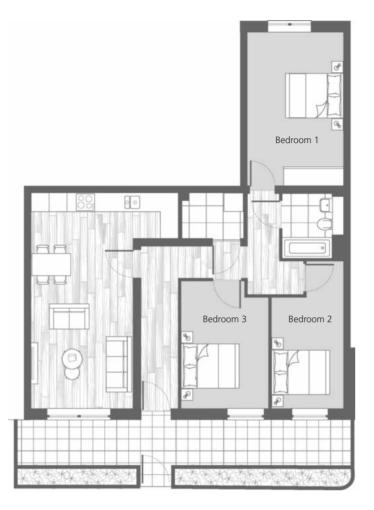

## EXAMPLE APARTMENT LAYOUTS

The apartment types shown are three of the most common styles and clearly portray the superb use of space and ergonomic design.

## 1 Bedroom apartments

## 1 Bedroom apartments

| Interior area<br>Exterior area          | 4 |                              |
|-----------------------------------------|---|------------------------------|
| Living/dining<br>inc kitchen<br>Bedroom |   | 9'10"x 23'11"<br>14'5"x 9'6" |