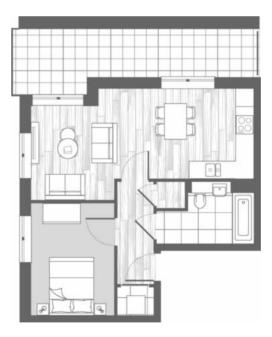

| B2 <b>02</b> |  |
|--------------|--|
|              |  |

| Interior area<br>Exterior area | <b>72.0</b> sq.м.<br><b>11.9</b> sq.м. | 4            |
|--------------------------------|----------------------------------------|--------------|
| Living/dining                  |                                        |              |
| inc kitchen                    | 3.7 x 7.2                              | 12′2″x 23′7″ |
| Bedroom 1                      | 3.8 x 3.5                              | 12′6″x 11′6″ |
| Bedroom 2                      | 2.9 x 4.0                              | 9′6″x 13′1″  |