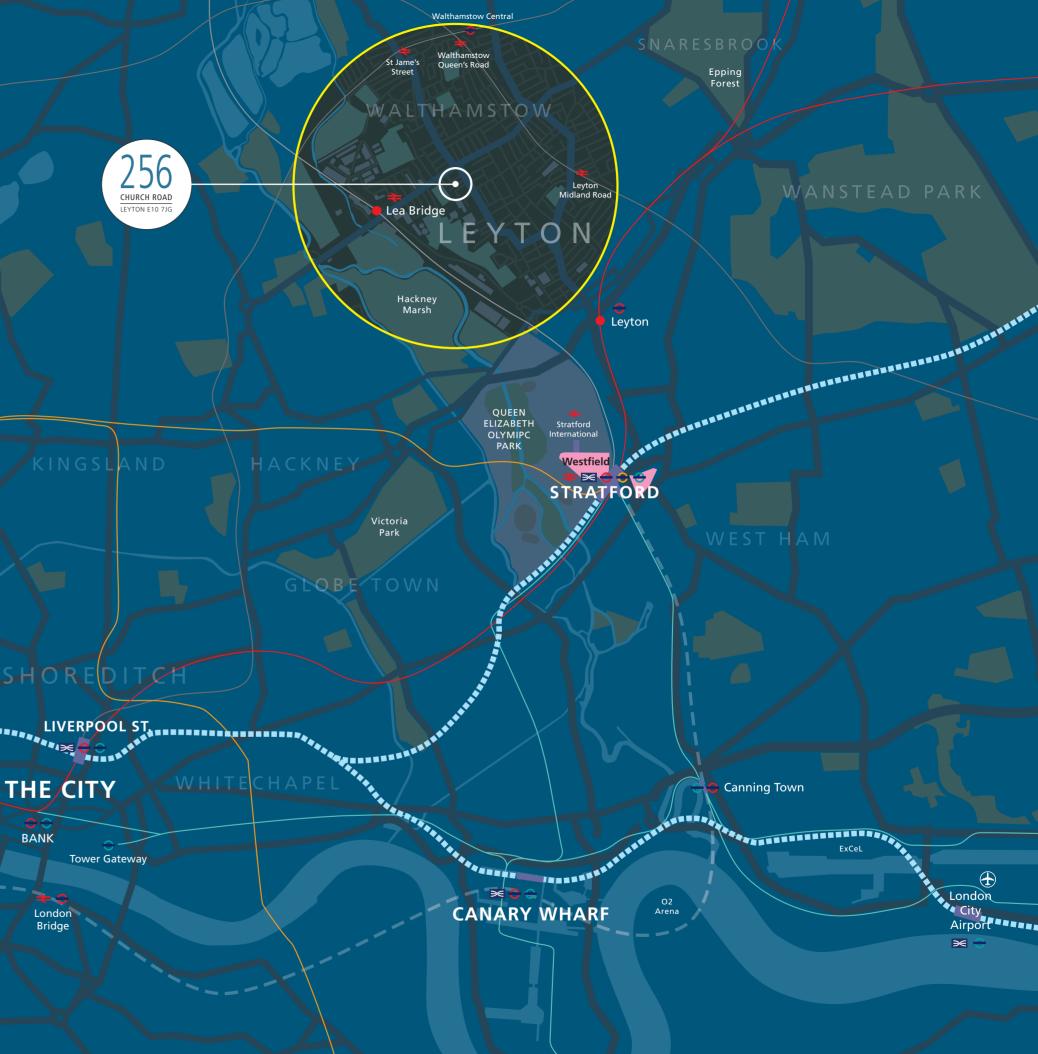

# LEYTON

An eclectic mix of urban charm, modern convenience, culture & character

Leyton is well connected by a fast network of road, tube and mainline services with 256 Church Road benefitting from five stations located within a 1 mile radius. Drive times are impressive and direct, with connections to the A406 in 12 minutes and the M11 in 16 minutes.

Stratford station will be an 8 minute hop from Lea Bridge, with its major multi-level interchange operating services across the Capital including Crossrail from 2019.