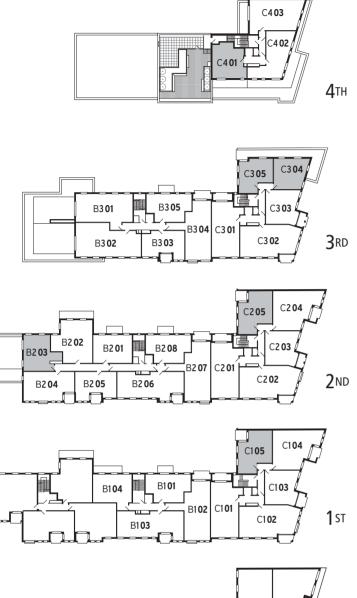

## DEVELOPMENT FEATURES INCLUDE:

- A choice of 1, 2 & 3 bedroom apartment styles.
- Two executive 3 bedroom town houses with private gardens and upper floor terrace space.
- Three individual apartment cores, each accessible at ground level.
- Selected apartments with private entrances fronting Tallack Road.
- Vehicular access to the rear of the building with disabled parking facilities.
- Extensive landscaped communal courtyard gardens.
- Roof garden at 4th floor level for the exclusive use of residents in core C.
- All apartments to benefit from either a private balcony, terrace or garden area.
- Residents lift serving all apartment levels from each core.