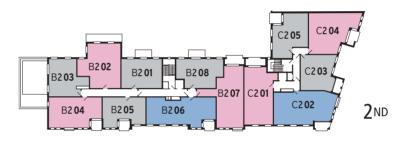

#### B2**01**

| Interior area<br>Exterior area          | 563 sq.ft.<br>58 sq.ft.          |
|-----------------------------------------|----------------------------------|
| Living/dining<br>inc kitchen<br>Bedroom | <br>17'9"x 15'9"<br>12'9"x 15'9" |

#### B2**03**

| Interior area<br>Exterior area          |           |                              |
|-----------------------------------------|-----------|------------------------------|
| Living/dining<br>inc kitchen<br>Bedroom | 0.7 / 1.0 | 18'8"x 14'1"<br>13'9"x 11'2" |

#### B2**04**

| Interior area<br>Exterior area                         |           |                                             |
|--------------------------------------------------------|-----------|---------------------------------------------|
| Living/dining<br>inc kitchen<br>Bedroom 1<br>Bedroom 2 | 2.9 x 3.8 | 17′9″x 14′5″<br>9′6″x 12′6″<br>7′10″x 12′6″ |

| B2 <b>02</b> |  |
|--------------|--|
|              |  |

| Interior area<br>Exterior area | <b>72.0</b> sq.м.<br><b>11.9</b> sq.м. | 4            |
|--------------------------------|----------------------------------------|--------------|
| Living/dining                  |                                        |              |
| inc kitchen                    | 3.7 x 7.2                              | 12′2″x 23′7″ |
| Bedroom 1                      | 3.8 x 3.5                              | 12′6″x 11′6″ |
| Bedroom 2                      | 2.9 x 4.0                              | 9′6″x 13′1″  |