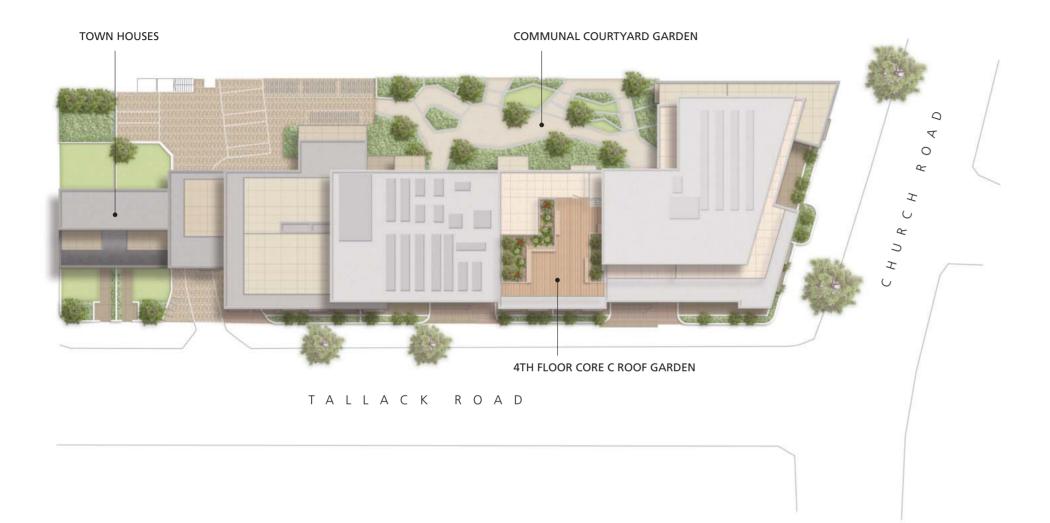

### A NEW LANDMARK FOR LUXURY LIVING IN LEYTON

The development will be extensively landscaped with ground level communal courtyard gardens and a roof terrace garden at 4th floor level for the use of residents in core C.

Each home has also been designed to incorporate either a private balcony, terrace or garden.

## DEVELOPMENT FEATURES INCLUDE:

- A choice of 1, 2 & 3 bedroom apartment styles.
- Two executive 3 bedroom town houses with private gardens and upper floor terrace space.
- Three individual apartment cores, each accessible at ground level.
- Selected apartments with private entrances fronting Tallack Road.
- Vehicular access to the rear of the building with disabled parking facilities.
- Extensive landscaped communal courtyard gardens.
- Roof garden at 4th floor level for the exclusive use of residents in core C.
- All apartments to benefit from either a private balcony, terrace or garden area.
- Residents lift serving all apartment levels from each core.

#### **COMMUNAL AREAS**

- Fully tiled communal entrance foyer.
- Carpeted lift lobbies, stairs and common corridors.
- Private residents' lifts serving all apartment levels.
- Low energy wall lighting.
- Secure cycle store.
- Provision for disabled parking bays.
- Communal landscaped courtyard gardens.
- Communal roof garden for apartment owners in core C.