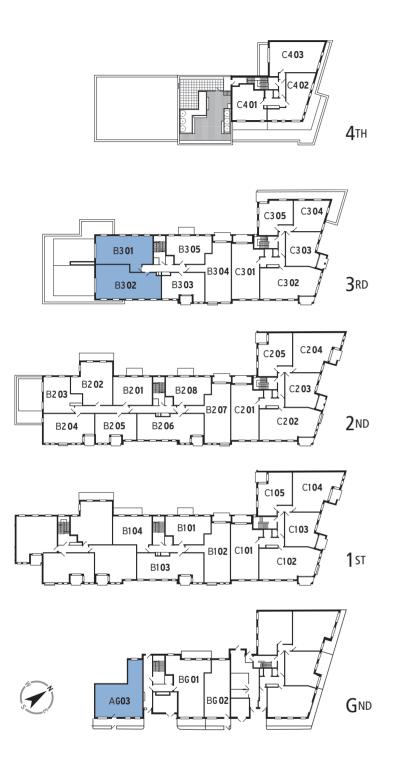

## THE DEVELOPMENT

256 CHURCH ROAD LEYTON E10 7JG

### A NEW LANDMARK FOR LUXURY LIVING IN LEYTON

The development will be extensively landscaped with ground level communal courtyard gardens and a roof terrace garden at 4th floor level for the use of residents in core C.

## DEVELOPMENT FEATURES INCLUDE:

- A choice of 1, 2 & 3 bedroom apartment styles.
- Two executive 3 bedroom town houses with private gardens and upper floor terrace space.
- Three individual apartment cores, each accessible at ground level.
- Selected apartments with private entrances fronting Tallack Road.
- Vehicular access to the rear of the building with disabled parking facilities.
- Extensive landscaped communal courtyard gardens.
- Roof garden at 4th floor level for the exclusive use of residents in core C.
- All apartments to benefit from either a private balcony, terrace or garden area.
- Residents lift serving all apartment levels from each core.