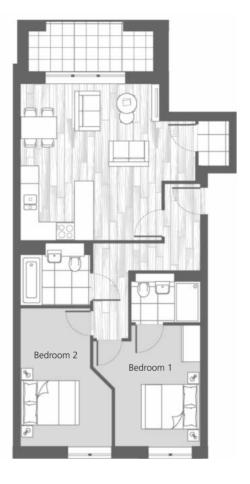

#### C1**01** C2**01** C3**01**

| Interior area<br>Exterior area                         |                                     | 788 sq.ft.<br>71 sq.ft.                         |
|--------------------------------------------------------|-------------------------------------|-------------------------------------------------|
| Living/dining<br>inc kitchen<br>Bedroom 1<br>Bedroom 2 | 5.8 x 5.2<br>3.5 x 4.0<br>3.0 x 4.6 | 19'0" x 17'0"<br>11'6" x 13'1"<br>9'10" x 15'1" |