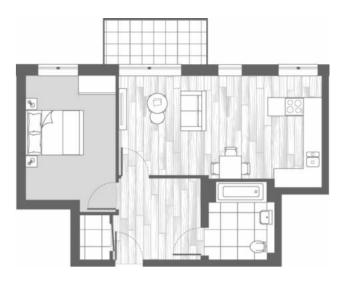

## EXAMPLE APARTMENT LAYOUTS

The apartment types shown are three of the most common styles and clearly portray the superb use of space and ergonomic design.

#### 1 BEDROOM

| B1 <b>01</b> | B2 <b>08</b> | B3 <b>05</b> |
|--------------|--------------|--------------|
|--------------|--------------|--------------|

| Interior area | 53.6 sq.m.       | 577 SQ.FT.       |
|---------------|------------------|------------------|
| Exterior area | <b>5.1</b> sq.m. | <b>55</b> SQ.FT. |

#### B1**01** B2**08** B3**05**

| Interior area<br>Exterior area |            |              |
|--------------------------------|------------|--------------|
| Living/dining<br>inc kitchen   | 68x34      | 22'4"x 11'2" |
| Bedroom                        | 0.0 // 0.1 | 9'10"x 13'5" |