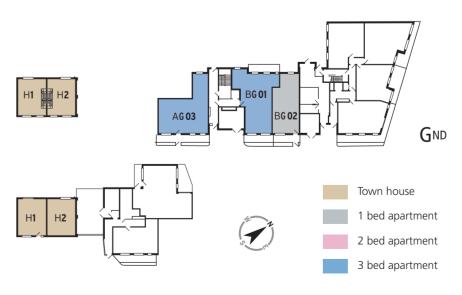

## DEVELOPMENT FEATURES INCLUDE:

- A choice of 1, 2 & 3 bedroom apartment styles.
- Two executive 3 bedroom town houses with private gardens and upper floor terrace space.
- Three individual apartment cores, each accessible at ground level.
- Selected apartments with private entrances fronting Tallack Road.
- Vehicular access to the rear of the building with disabled parking facilities.
- Extensive landscaped communal courtyard gardens.
- Roof garden at 4th floor level for the exclusive use of residents in core C.
- All apartments to benefit from either a private balcony, terrace or garden area.
- Residents lift serving all apartment levels from each core.

## 1 Bedroom apartments

## 1 Bedroom apartments

| Interior area<br>Exterior area          | 4 |                              |
|-----------------------------------------|---|------------------------------|
| Living/dining<br>inc kitchen<br>Bedroom |   | 9'10"x 23'11"<br>14'5"x 9'6" |

## 2 Bedroom apartments

## 2 Bedroom apartments

| C4 <b>02</b>                                           |                                        |                                               |
|--------------------------------------------------------|----------------------------------------|-----------------------------------------------|
| Interior area<br>Exterior area                         | <b>61.8</b> sq.м.<br><b>34.7</b> sq.м. |                                               |
| Living/dining<br>inc kitchen<br>Bedroom 1<br>Bedroom 2 | 4.0 x 3.6                              | 26'7"x 13'5"<br>13'1"x 11'10"<br>10'6"x 8'10" |

## 3 Bedroom apartments

| Interior area                                                       | <b>84.9</b> sq.м.                                | <b>914</b> sq.ft. |
|---------------------------------------------------------------------|--------------------------------------------------|-------------------|
| Exterior area                                                       | <b>5.0</b> sq.м.                                 | <b>54</b> sq.ft.  |
| Living/dining<br>inc kitchen<br>Bedroom 1<br>Bedroom 2<br>Bedroom 3 | 6.7 x 5.0<br>3.8 x 4.3<br>2.7 x 4.7<br>2.7 x 3.0 |                   |

## 3 Bedroom apartments

| B3 <b>02</b>                                                        |                                                  |                                                             |
|---------------------------------------------------------------------|--------------------------------------------------|-------------------------------------------------------------|
| Interior area<br>Exterior area                                      | <b>94.0</b> sq.м.<br><b>60.0</b> sq.м.           | 1012 sq.ft.<br>646 sq.ft.                                   |
| Living/dining<br>inc kitchen<br>Bedroom 1<br>Bedroom 2<br>Bedroom 3 | 5.1 x 7.4<br>5.0 x 4.0<br>2.9 x 4.0<br>2.4 x 4.0 | 16'9"x 24'3"<br>16'5"x 13'1"<br>9'6"x 13'1"<br>7'10"x 13'1" |