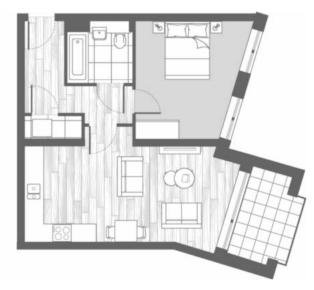

## EXAMPLE APARTMENT LAYOUTS

The apartment types shown are three of the most common styles and clearly portray the superb use of space and ergonomic design.

#### 2 BEDROOM

C1**01** C2**01** C3**01** 

Interior area 73.2 sq.m. 788 sq.ft. Exterior area 6.6 sq.m. 71 sq.FT.

#### C1**01** C2**01** C3**01**

| Interior area<br>Exterior area                         |                                     | 788 sq.ft.<br>71 sq.ft.                         |
|--------------------------------------------------------|-------------------------------------|-------------------------------------------------|
| Living/dining<br>inc kitchen<br>Bedroom 1<br>Bedroom 2 | 5.8 x 5.2<br>3.5 x 4.0<br>3.0 x 4.6 | 19'0" x 17'0"<br>11'6" x 13'1"<br>9'10" x 15'1" |