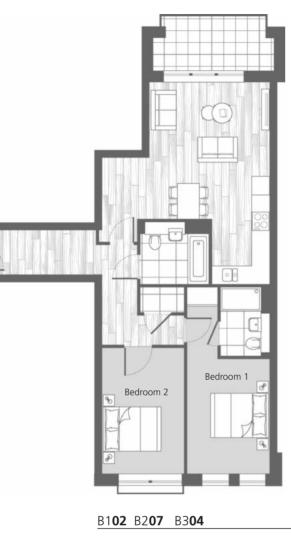

#### B1**04**

| Interior area<br>Exterior area          | 4                      | 609 sq.м.<br>101 sq.м.      |
|-----------------------------------------|------------------------|-----------------------------|
| Living/dining<br>inc kitchen<br>Bedroom | 5.5 x 4.7<br>2.8 x 4.7 | 18'0"x 15'5"<br>9'2"x 15'5" |

B2**06** 

B1**03** 

| Interior area                                                       | <b>79.1</b> sq.м.                                | 851 sq.ft.                                                   |
|---------------------------------------------------------------------|--------------------------------------------------|--------------------------------------------------------------|
| Exterior area                                                       | <b>4.9</b> sq.м.                                 | 53 sq.ft.                                                    |
| Living/dining<br>inc kitchen<br>Bedroom 1<br>Bedroom 2<br>Bedroom 3 | 4.5 x 6.4<br>5.0 x 3.2<br>2.5 x 3.8<br>2.1 x 3.8 | 14'9"x 20'12"<br>16'5"x 10'6"<br>8'2"x 12'6"<br>6'11"x 12'6" |