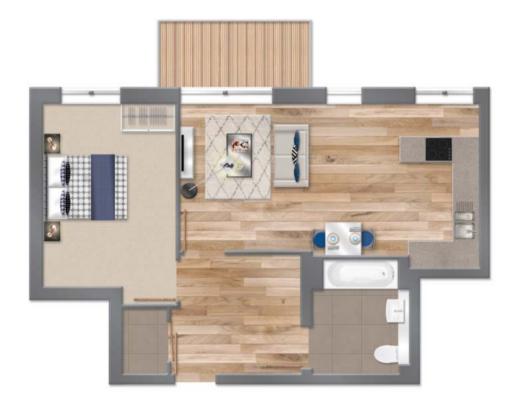

## 1 Bedroom apartments

## 1 Bedroom apartments

| Interior area<br>Exterior area          | 4 |                              |
|-----------------------------------------|---|------------------------------|
| Living/dining<br>inc kitchen<br>Bedroom |   | 9'10"x 23'11"<br>14'5"x 9'6" |