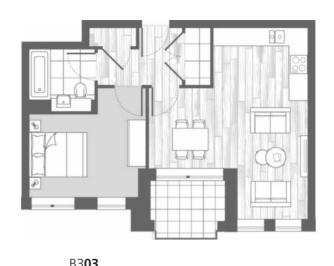

## INTERIORS ALIVE WITH SOPHISTICATED STYLE

| B3 <b>U3</b>                            |                                       |                                |
|-----------------------------------------|---------------------------------------|--------------------------------|
| Interior area<br>Exterior area          | <b>50.1</b> sq.м.<br><b>4.7</b> sq.м. | 540 sq.ft.<br>50 sq.ft.        |
| Living/dining<br>inc kitchen<br>Bedroom | 5.3 x 6.4<br>3.9 x 3.6                | 17'5"x 20'12"<br>12'9"x 11'10" |

B2**05** 

 Interior area
 50.0 sq.m.
 538 sq.Ft.

 Exterior area
 4.9 sq.M.
 53 sq.Ft.

 Living/dining inc kitchen
 5.7 x 5.3
 18'8"x 17'5"

 Bedroom
 2.9 x 4.5
 9'6"x 14'9"