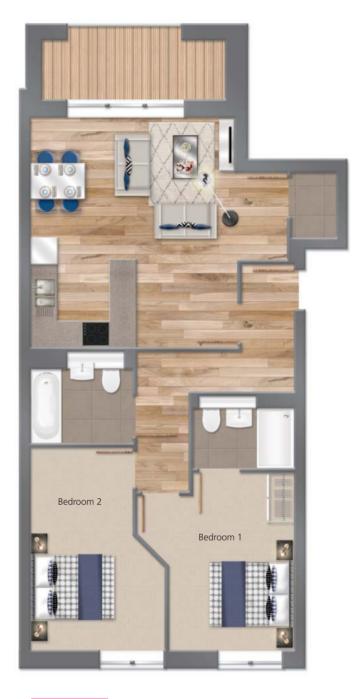

## 2 Bedroom apartments

#### C1**01** C2**01** C3**01**

| Interior area<br>Exterior area                         |                                     | 788 sq.ft.<br>71 sq.ft.                         |
|--------------------------------------------------------|-------------------------------------|-------------------------------------------------|
| Living/dining<br>inc kitchen<br>Bedroom 1<br>Bedroom 2 | 5.8 x 5.2<br>3.5 x 4.0<br>3.0 x 4.6 | 19'0" x 17'0"<br>11'6" x 13'1"<br>9'10" x 15'1" |