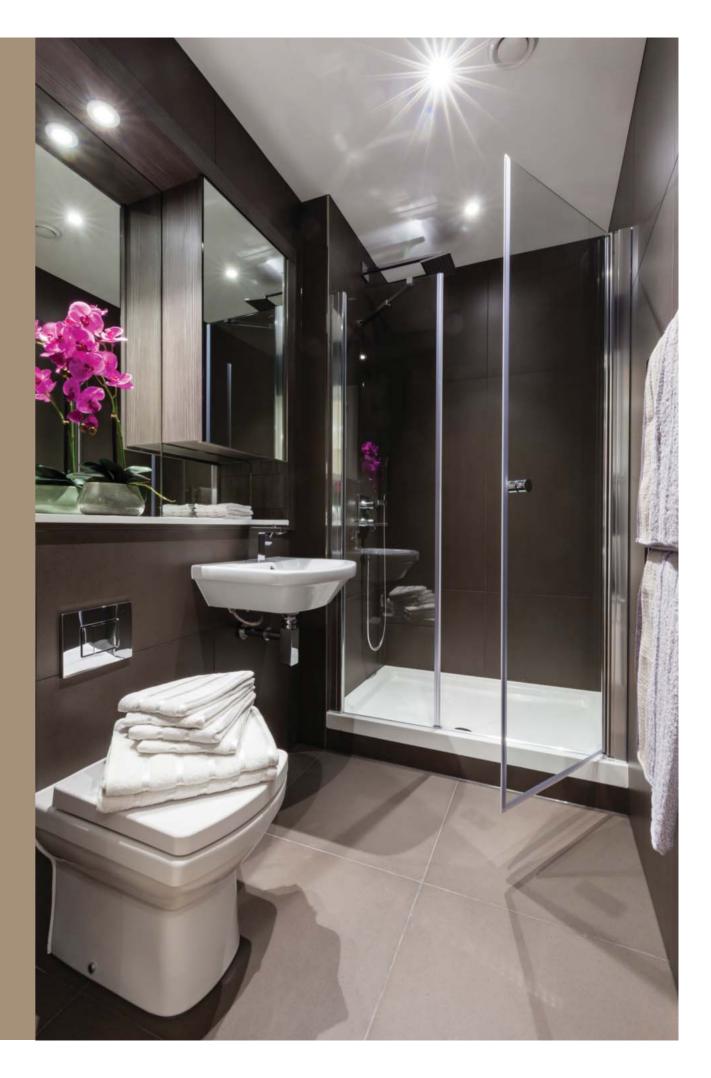

#### SHOWER ROOM (AND BATHROOM)

- Large format porcelain floor and wall tiling.
- Stone vanity top with concealed plumbing (where possible).
- Bespoke timber veneered vanity unit with glass shelves, mirrored doors and feature lighting.
- Shaver socket.
- White sanitaryware.
- Chrome plated square profile taps, shower mixer, fixed and hand held shower attachments.
- Chrome plated square profile heated towel rail.
- Clear glass frameless shower enclosure and door.
- Bespoke coloured glass bath panel.

#### Disclaimer:

These particulars are compiled with care to give a fair description but we cannot guarantee their accuracy and they do not constitute an offer or contract. The developer reserves the right to alter any specifications and floor plan layouts without prior notice. All journey and walking times stated are approximate, source ftl.gov.uk and google.co.uk. All development images and artwork contained in this brochure are subject to copyright of the developer and cannot be reproduced in any way without prior written consent. Interior images shown are Galliard show suites at similar specification developments.