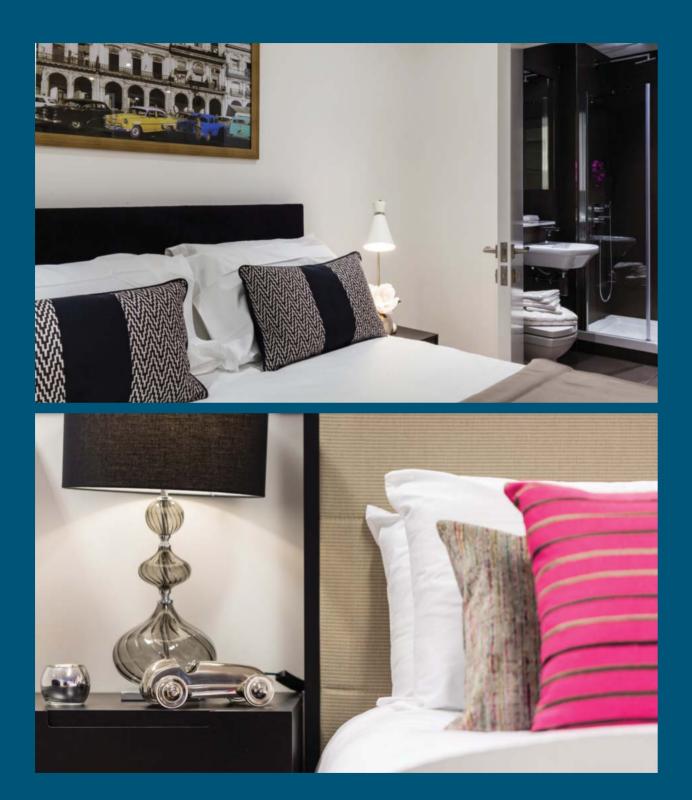

#### SHOWER ROOM (AND BATHROOM)

- Large format porcelain floor and wall tiling.
- Stone vanity top with concealed plumbing (where possible).
- Bespoke timber veneered vanity unit with glass shelves, mirrored doors and feature lighting.
- Shaver socket.
- White sanitaryware.
- Chrome plated square profile taps, shower mixer, fixed and hand held shower attachments.
- Chrome plated square profile heated towel rail.
- Clear glass frameless shower enclosure and door.
- Bespoke coloured glass bath panel.

#### BEDROOM

- Beige tone fully fitted carpet.
- TV socket set cabled to enable connection to Sky+ in living area (subject to subscription), terrestrial digital TV and FM radio.
- Floor to ceiling wardrobe with white finish sliding doors to master bedroom.
- Telephone extension socket.
- Dimmer lighting control.

#### Disclaimer:

These particulars are compiled with care to give a fair description but we cannot guarantee their accuracy and they do not constitute an offer or contract. The developer reserves the right to alter any specifications and floor plan layouts without prior notice. All journey and walking times stated are approximate, source ftl.gov.uk and google.co.uk. All development images and artwork contained in this brochure are subject to copyright of the developer and cannot be reproduced in any way without prior written consent. Interior images shown are Galliard show suites at similar specification developments.