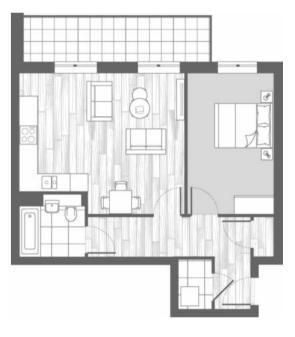

## EXAMPLE APARTMENT LAYOUTS

The apartment types shown are three of the most common styles and clearly portray the superb use of space and ergonomic design.

#### 1 BEDROOM

| B1 <b>01</b> | B2 <b>08</b> | B3 <b>05</b> |
|--------------|--------------|--------------|
|--------------|--------------|--------------|

| Interior area | 53.6 sq.m.       | 577 SQ.FT.       |
|---------------|------------------|------------------|
| Exterior area | <b>5.1</b> sq.m. | <b>55</b> SQ.FT. |

#### B1**01** B2**08** B3**05**

| Interior area<br>Exterior area |            |              |
|--------------------------------|------------|--------------|
| Living/dining<br>inc kitchen   | 68x34      | 22'4"x 11'2" |
| Bedroom                        | 0.0 // 0.1 | 9'10"x 13'5" |