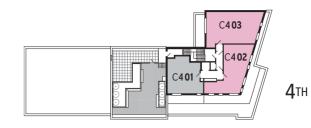

## 2 Bedroom apartments

| C4 <b>02</b>                                           |                                        |                                               |
|--------------------------------------------------------|----------------------------------------|-----------------------------------------------|
| Interior area<br>Exterior area                         | <b>61.8</b> sq.м.<br><b>34.7</b> sq.м. |                                               |
| Living/dining<br>inc kitchen<br>Bedroom 1<br>Bedroom 2 | 4.0 x 3.6                              | 26'7"x 13'5"<br>13'1"x 11'10"<br>10'6"x 8'10" |

## 3 Bedroom apartments

| Interior area                                                       | <b>84.9</b> sq.м.                                | <b>914</b> sq.ft. |
|---------------------------------------------------------------------|--------------------------------------------------|-------------------|
| Exterior area                                                       | <b>5.0</b> sq.м.                                 | <b>54</b> sq.ft.  |
| Living/dining<br>inc kitchen<br>Bedroom 1<br>Bedroom 2<br>Bedroom 3 | 6.7 x 5.0<br>3.8 x 4.3<br>2.7 x 4.7<br>2.7 x 3.0 |                   |