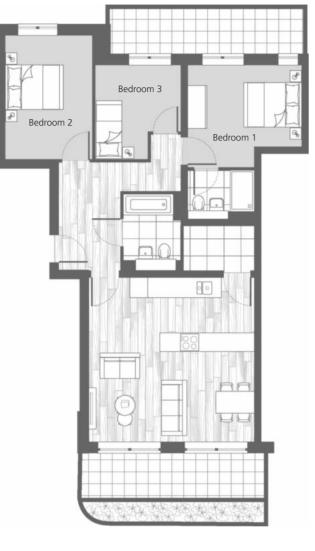

## EXAMPLE APARTMENT LAYOUTS

The apartment types shown are three of the most common styles and clearly portray the superb use of space and ergonomic design.

## 3 Bedroom apartments

| Interior area                                                       | <b>84.9</b> sq.м.                                | <b>914</b> sq.ft. |
|---------------------------------------------------------------------|--------------------------------------------------|-------------------|
| Exterior area                                                       | <b>5.0</b> sq.м.                                 | <b>54</b> sq.ft.  |
| Living/dining<br>inc kitchen<br>Bedroom 1<br>Bedroom 2<br>Bedroom 3 | 6.7 x 5.0<br>3.8 x 4.3<br>2.7 x 4.7<br>2.7 x 3.0 |                   |

| Interior area                                                       | <b>84.9</b> sq.м.                                | <b>914</b> sq.ft.                                             |
|---------------------------------------------------------------------|--------------------------------------------------|---------------------------------------------------------------|
| Exterior area                                                       | <b>5.0</b> sq.м.                                 | <b>54</b> sq.ft.                                              |
| Living/dining<br>inc kitchen<br>Bedroom 1<br>Bedroom 2<br>Bedroom 3 | 5.2 x 6.4<br>5.0 x 3.3<br>2.5 x 3.8<br>2.1 x 3.8 | 17'0"x 20'12"<br>16'5"x 10'10"<br>8'2"x 12'6"<br>6'11"x 12'6" |