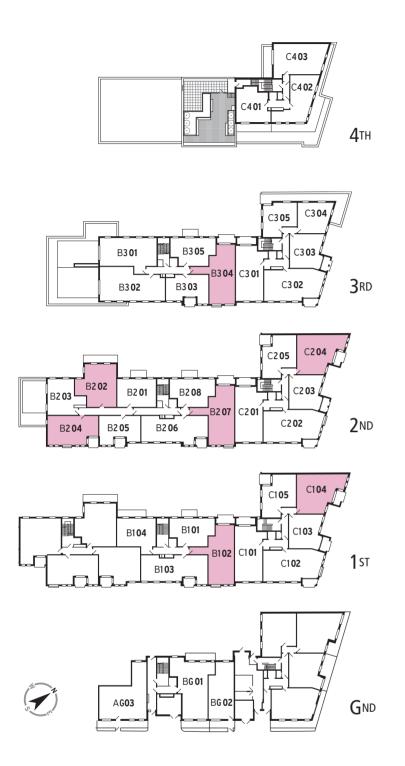

## THE DEVELOPMENT

256 CHURCH ROAD LEYTON E10 7JG

### A NEW LANDMARK FOR LUXURY LIVING IN LEYTON

The development will be extensively landscaped with ground level communal courtyard gardens and a roof terrace garden at 4th floor level for the use of residents in core C.

## DEVELOPMENT FEATURES INCLUDE:

- A choice of 1, 2 & 3 bedroom apartment styles.
- Two executive 3 bedroom town houses with private gardens and upper floor terrace space.
- Three individual apartment cores, each accessible at ground level.
- Selected apartments with private entrances fronting Tallack Road.
- Vehicular access to the rear of the building with disabled parking facilities.
- Extensive landscaped communal courtyard gardens.
- Roof garden at 4th floor level for the exclusive use of residents in core C.
- All apartments to benefit from either a private balcony, terrace or garden area.
- Residents lift serving all apartment levels from each core.