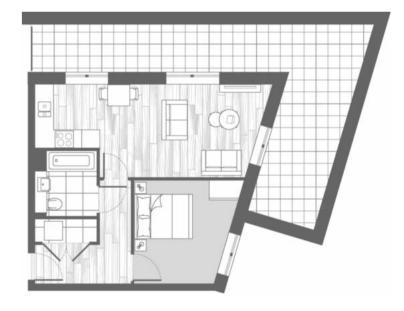

## EXAMPLE APARTMENT LAYOUTS

The apartment types shown are three of the most common styles and clearly portray the superb use of space and ergonomic design.

#### 2 BEDROOM

C1**01** C2**01** C3**01** 

Interior area 73.2 sq.m. 788 sq.ft. Exterior area 6.6 sq.m. 71 sq.FT.