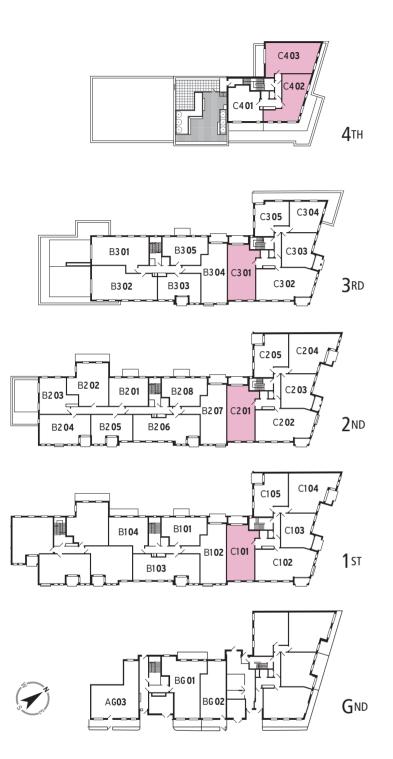

## DEVELOPMENT FEATURES INCLUDE:

- A choice of 1, 2 & 3 bedroom apartment styles.
- Two executive 3 bedroom town houses with private gardens and upper floor terrace space.
- Three individual apartment cores, each accessible at ground level.
- Selected apartments with private entrances fronting Tallack Road.
- Vehicular access to the rear of the building with disabled parking facilities.
- Extensive landscaped communal courtyard gardens.
- Roof garden at 4th floor level for the exclusive use of residents in core C.
- All apartments to benefit from either a private balcony, terrace or garden area.
- Residents lift serving all apartment levels from each core.

#### 1 BEDROOM

| B1 <b>01</b> | B2 <b>08</b> | B3 <b>05</b> |
|--------------|--------------|--------------|
|--------------|--------------|--------------|

| Interior area | 53.6 sq.m.       | 577 SQ.FT.       |
|---------------|------------------|------------------|
| Exterior area | <b>5.1</b> sq.m. | <b>55</b> SQ.FT. |

#### 2 BEDROOM

C1**01** C2**01** C3**01** 

Interior area 73.2 sq.m. 788 sq.ft. Exterior area 6.6 sq.m. 71 sq.FT.

#### C1**02** C2**02** C3**02**

| Interior area | 84.9 SQ.M. | 914         |
|---------------|------------|-------------|
| Exterior area | 5.0 sq.m.  | <b>54</b> s |