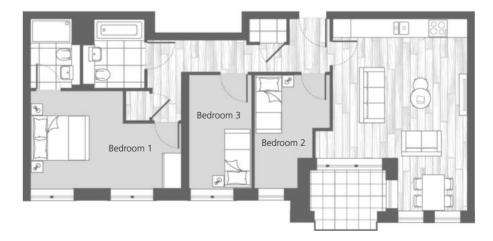

## EXAMPLE APARTMENT LAYOUTS

The apartment types shown are three of the most common styles and clearly portray the superb use of space and ergonomic design.

B2**06** 

B1**03** 

| Interior area                                                       | <b>79.1</b> sq.м.                                | 851 sq.ft.                                                   |
|---------------------------------------------------------------------|--------------------------------------------------|--------------------------------------------------------------|
| Exterior area                                                       | <b>4.9</b> sq.м.                                 | 53 sq.ft.                                                    |
| Living/dining<br>inc kitchen<br>Bedroom 1<br>Bedroom 2<br>Bedroom 3 | 4.5 x 6.4<br>5.0 x 3.2<br>2.5 x 3.8<br>2.1 x 3.8 | 14'9"x 20'12"<br>16'5"x 10'6"<br>8'2"x 12'6"<br>6'11"x 12'6" |