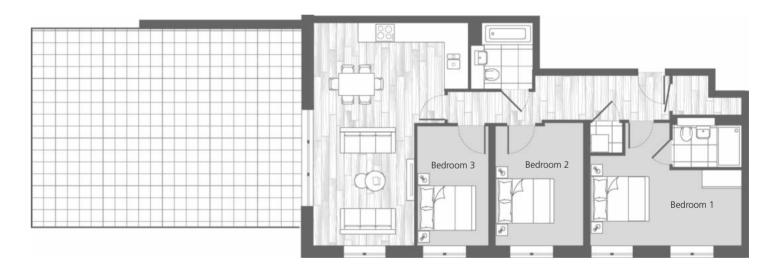

## 3 Bedroom apartments

| Interior area                                                       | <b>84.9</b> sq.м.                                | <b>914</b> sq.ft. |
|---------------------------------------------------------------------|--------------------------------------------------|-------------------|
| Exterior area                                                       | <b>5.0</b> sq.м.                                 | <b>54</b> sq.ft.  |
| Living/dining<br>inc kitchen<br>Bedroom 1<br>Bedroom 2<br>Bedroom 3 | 6.7 x 5.0<br>3.8 x 4.3<br>2.7 x 4.7<br>2.7 x 3.0 |                   |

| Interior area                                                       | <b>84.9</b> sq.м.                                | <b>914</b> sq.ft.                                             |
|---------------------------------------------------------------------|--------------------------------------------------|---------------------------------------------------------------|
| Exterior area                                                       | <b>5.0</b> sq.м.                                 | <b>54</b> sq.ft.                                              |
| Living/dining<br>inc kitchen<br>Bedroom 1<br>Bedroom 2<br>Bedroom 3 | 5.2 x 6.4<br>5.0 x 3.3<br>2.5 x 3.8<br>2.1 x 3.8 | 17'0"x 20'12"<br>16'5"x 10'10"<br>8'2"x 12'6"<br>6'11"x 12'6" |