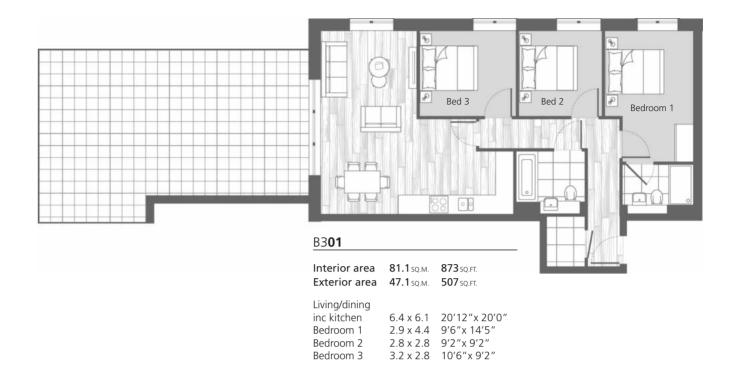

## 3 Bedroom apartments

| B3 <b>02</b>                                                        |                                                  |                                                             |
|---------------------------------------------------------------------|--------------------------------------------------|-------------------------------------------------------------|
| Interior area<br>Exterior area                                      | <b>94.0</b> sq.м.<br><b>60.0</b> sq.м.           | 1012 sq.ft.<br>646 sq.ft.                                   |
| Living/dining<br>inc kitchen<br>Bedroom 1<br>Bedroom 2<br>Bedroom 3 | 5.1 x 7.4<br>5.0 x 4.0<br>2.9 x 4.0<br>2.4 x 4.0 | 16'9"x 24'3"<br>16'5"x 13'1"<br>9'6"x 13'1"<br>7'10"x 13'1" |