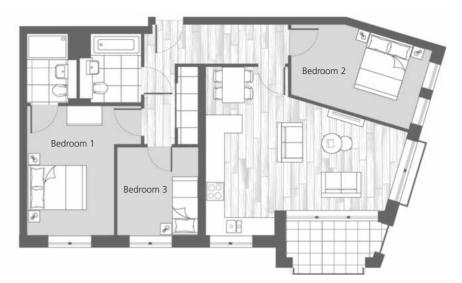

## EXAMPLE APARTMENT LAYOUTS

The apartment types shown are three of the most common styles and clearly portray the superb use of space and ergonomic design.

## 3 Bedroom apartments

| B3 <b>02</b>                                                        |                                                  |                                                             |
|---------------------------------------------------------------------|--------------------------------------------------|-------------------------------------------------------------|
| Interior area<br>Exterior area                                      | <b>94.0</b> sq.м.<br><b>60.0</b> sq.м.           | 1012 sq.ft.<br>646 sq.ft.                                   |
| Living/dining<br>inc kitchen<br>Bedroom 1<br>Bedroom 2<br>Bedroom 3 | 5.1 x 7.4<br>5.0 x 4.0<br>2.9 x 4.0<br>2.4 x 4.0 | 16'9"x 24'3"<br>16'5"x 13'1"<br>9'6"x 13'1"<br>7'10"x 13'1" |