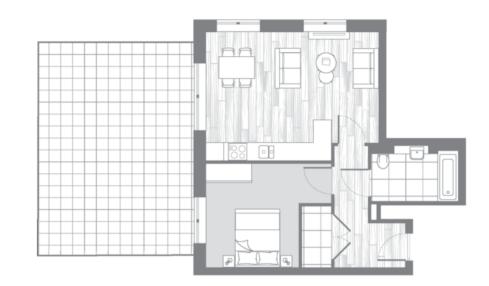

## EXAMPLE APARTMENT LAYOUTS

The apartment types shown are three of the most common styles and clearly portray the superb use of space and ergonomic design.

#### 1 BEDROOM

| B1 <b>01</b> | B2 <b>08</b> | B3 <b>05</b> |
|--------------|--------------|--------------|
|--------------|--------------|--------------|

| Interior area | 53.6 sq.m.       | 577 SQ.FT.       |
|---------------|------------------|------------------|
| Exterior area | <b>5.1</b> sq.m. | <b>55</b> SQ.FT. |