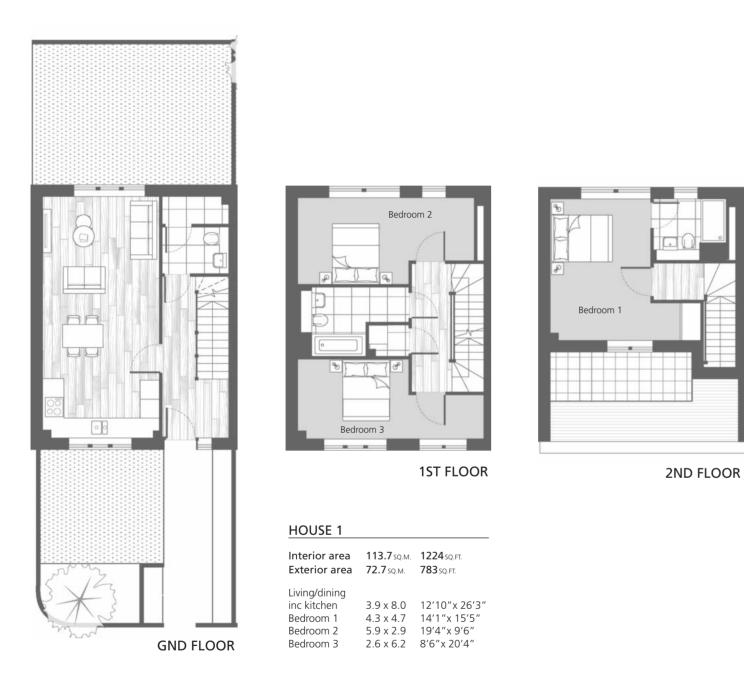

## 3 Bedroom executive town houses

Apartment plans are intended to be correct, precise details may vary. Room dimensions are approximate and should be used as a guide only. Total areas are accurate to within 5%.

#### HOUSE 2

| Interior area<br>Exterior area      | <b>113.7</b> sq.м.<br><b>70.8</b> sq.м. |                                            |
|-------------------------------------|-----------------------------------------|--------------------------------------------|
| Living/dining<br>inc kitchen        | 3.9 x 8.0                               | 12'10"x 26'3"                              |
| Bedroom 1<br>Bedroom 2<br>Bedroom 3 | 4.2 x 4.7<br>5.9 x 2.9<br>2.6 x 6.2     | 13'9"x 15'5"<br>19'4"x 9'6"<br>8'6"x 20'4" |