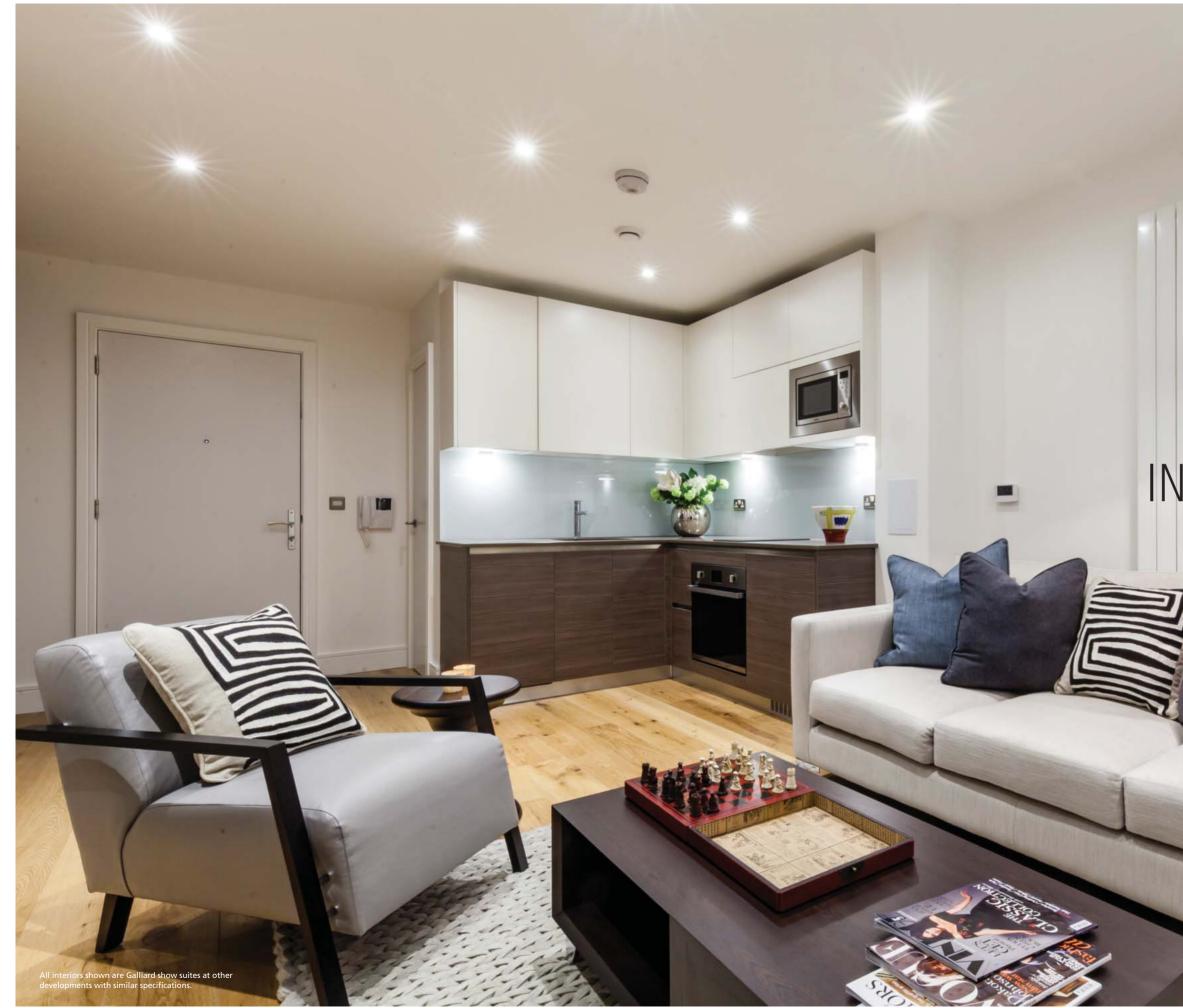

## INTERIORS ALIVE WITH SOPHISTICATED STYLE

| B3 <b>U3</b>                            |                                       |                                |
|-----------------------------------------|---------------------------------------|--------------------------------|
| Interior area<br>Exterior area          | <b>50.1</b> sq.м.<br><b>4.7</b> sq.м. | 540 sq.ft.<br>50 sq.ft.        |
| Living/dining<br>inc kitchen<br>Bedroom | 5.3 x 6.4<br>3.9 x 3.6                | 17'5"x 20'12"<br>12'9"x 11'10" |

#### **KITCHEN AREA**

- Designer kitchen units with tobacco wood coloured base units and off white lacquered wall units, all with concealed handles.
- Mid brown coloured stone worktop.
- White glass splashback up to underside of wall units.
- Integrated appliances to include:
- Electric oven
- Microwave
- 4 ring ceramic hob
- Cooker hood
- Full height fridge/freezer
- Dishwasher
- Stainless steel 1½ bowl undermounted sink with square profiled tap and grooved worktop drainer.
- LED strip underlighting to wall units.
- Centralised appliance switch panel.

#### Disclaimer:

These particulars are compiled with care to give a fair description but we cannot guarantee their accuracy and they do not constitute an offer or contract. The developer reserves the right to alter any specifications and floor plan layouts without prior notice. All journey and walking times stated are approximate, source ftl.gov.uk and google.co.uk. All development images and artwork contained in this brochure are subject to copyright of the developer and cannot be reproduced in any way without prior written consent. Interior images shown are Galliard show suites at similar specification developments.