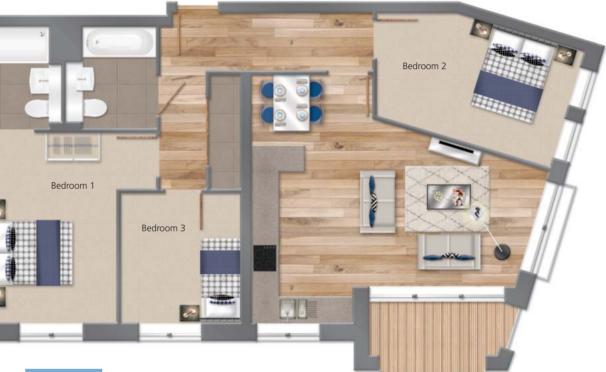

## EXAMPLE APARTMENT LAYOUTS

The apartment types shown are three of the most common styles and clearly portray the superb use of space and ergonomic design.