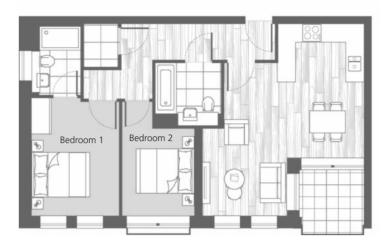

## EXAMPLE APARTMENT LAYOUTS

The apartment types shown are three of the most common styles and clearly portray the superb use of space and ergonomic design.

#### 2 BEDROOM

C1**01** C2**01** C3**01** 

Interior area 73.2 sq.m. 788 sq.ft. Exterior area 6.6 sq.m. 71 sq.FT.

#### C1**01** C2**01** C3**01**

| Interior area<br>Exterior area                         |                                     | 788 sq.ft.<br>71 sq.ft.                         |
|--------------------------------------------------------|-------------------------------------|-------------------------------------------------|
| Living/dining<br>inc kitchen<br>Bedroom 1<br>Bedroom 2 | 5.8 x 5.2<br>3.5 x 4.0<br>3.0 x 4.6 | 19'0" x 17'0"<br>11'6" x 13'1"<br>9'10" x 15'1" |