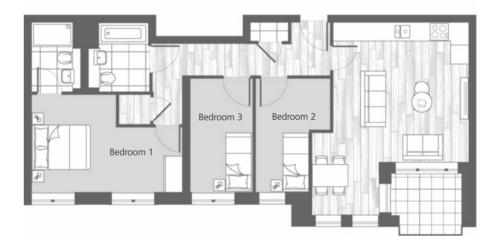

## EXAMPLE APARTMENT LAYOUTS

The apartment types shown are three of the most common styles and clearly portray the superb use of space and ergonomic design.

B2**06** 

B1**03** 

| Interior area                                                       | <b>79.1</b> sq.м.                                | 851 sq.ft.                                                   |
|---------------------------------------------------------------------|--------------------------------------------------|--------------------------------------------------------------|
| Exterior area                                                       | <b>4.9</b> sq.м.                                 | 53 sq.ft.                                                    |
| Living/dining<br>inc kitchen<br>Bedroom 1<br>Bedroom 2<br>Bedroom 3 | 4.5 x 6.4<br>5.0 x 3.2<br>2.5 x 3.8<br>2.1 x 3.8 | 14'9"x 20'12"<br>16'5"x 10'6"<br>8'2"x 12'6"<br>6'11"x 12'6" |