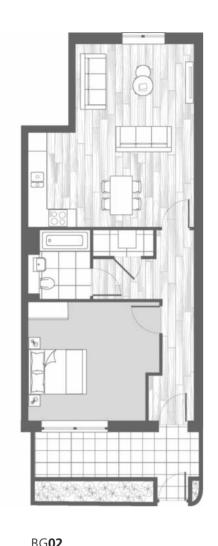

| DGUZ                                    |                                       |                                       |
|-----------------------------------------|---------------------------------------|---------------------------------------|
| Interior area<br>Exterior area          | <b>65.2</b> sq.м.<br><b>9.1</b> sq.м. | <b>702</b> sq.ft.<br><b>98</b> sq.ft. |
| Living/dining<br>inc kitchen<br>Bedroom | 5.5 x 6.1<br>4.4 x 3.9                | 18'0"x 20'0"<br>14'5"x 12'9"          |