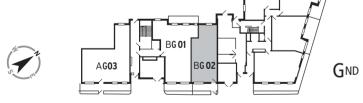

## EXAMPLE APARTMENT LAYOUTS

The apartment types shown are three of the most common styles and clearly portray the superb use of space and ergonomic design.

#### AG**03**

| Interior area                                                       | <b>92.9</b> sq.м.      | 1000 sq.ft.                                                 |
|---------------------------------------------------------------------|------------------------|-------------------------------------------------------------|
| Exterior area                                                       | <b>16.4</b> sq.м.      | 177 sq.ft.                                                  |
| Living/dining<br>inc kitchen<br>Bedroom 1<br>Bedroom 2<br>Bedroom 3 | 3.2 x 5.1<br>2.4 x 4.9 | 11′2″x 23′7″<br>10′6″x 16′9″<br>7′10″x 16′0″<br>9′6″x 13′9″ |