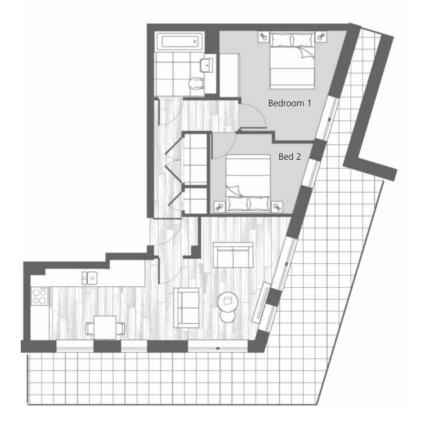

B2**06** 

B1**03** 

| Interior area                                                       | <b>79.1</b> sq.м.                                | 851 sq.ft.                                                   |
|---------------------------------------------------------------------|--------------------------------------------------|--------------------------------------------------------------|
| Exterior area                                                       | <b>4.9</b> sq.м.                                 | 53 sq.ft.                                                    |
| Living/dining<br>inc kitchen<br>Bedroom 1<br>Bedroom 2<br>Bedroom 3 | 4.5 x 6.4<br>5.0 x 3.2<br>2.5 x 3.8<br>2.1 x 3.8 | 14'9"x 20'12"<br>16'5"x 10'6"<br>8'2"x 12'6"<br>6'11"x 12'6" |