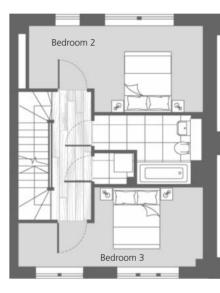

## 3 Bedroom executive town houses

Apartment plans are intended to be correct, precise details may vary. Room dimensions are approximate and should be used as a guide only. Total areas are accurate to within 5%.

#### HOUSE 2

| Interior area<br>Exterior area      | <b>113.7</b> sq.м.<br><b>70.8</b> sq.м. |                                            |
|-------------------------------------|-----------------------------------------|--------------------------------------------|
| Living/dining<br>inc kitchen        | 3.9 x 8.0                               | 12'10"x 26'3"                              |
| Bedroom 1<br>Bedroom 2<br>Bedroom 3 | 4.2 x 4.7<br>5.9 x 2.9<br>2.6 x 6.2     | 13'9"x 15'5"<br>19'4"x 9'6"<br>8'6"x 20'4" |