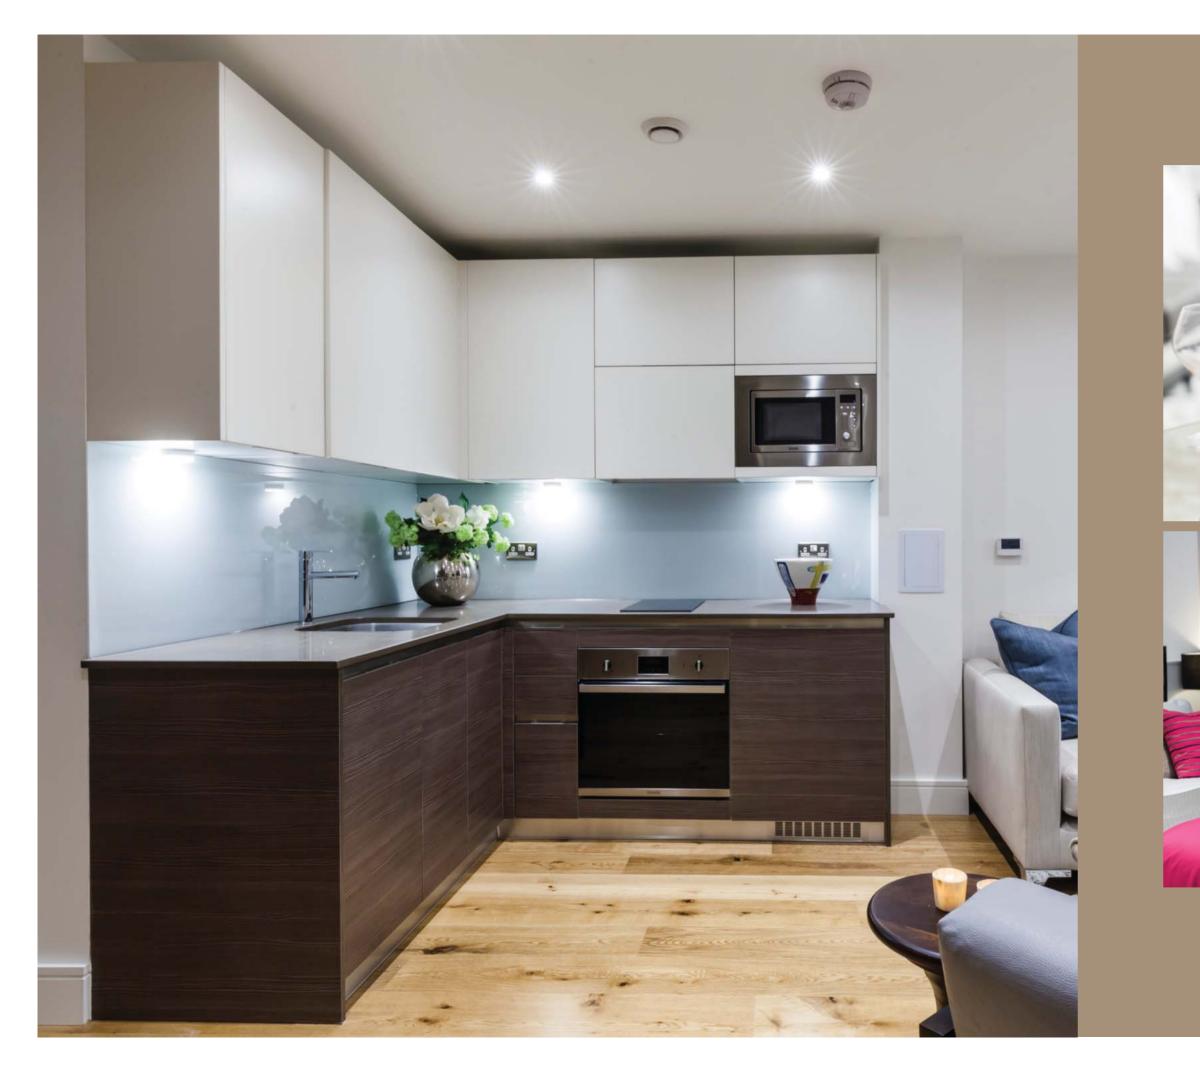

#### **KITCHEN AREA**

- Designer kitchen units with tobacco wood coloured base units and off white lacquered wall units, all with concealed handles.
- Mid brown coloured stone worktop.
- White glass splashback up to underside of wall units.
- Integrated appliances to include:
- Electric oven
- Microwave
- 4 ring ceramic hob
- Cooker hood
- Full height fridge/freezer
- Dishwasher
- Stainless steel 1½ bowl undermounted sink with square profiled tap and grooved worktop drainer.
- LED strip underlighting to wall units.
- Centralised appliance switch panel.

#### Disclaimer:

These particulars are compiled with care to give a fair description but we cannot guarantee their accuracy and they do not constitute an offer or contract. The developer reserves the right to alter any specifications and floor plan layouts without prior notice. All journey and walking times stated are approximate, source ftl.gov.uk and google.co.uk. All development images and artwork contained in this brochure are subject to copyright of the developer and cannot be reproduced in any way without prior written consent. Interior images shown are Galliard show suites at similar specification developments.